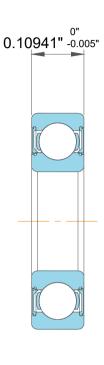

| ı           | Part Number | D/W R156, Stainless Steel Deep<br>Groove Ball Bearings |
|-------------|-------------|--------------------------------------------------------|
| s<br>s<br>r | Size        | 0.18748" x 0.31252" x 0.10941"                         |
| e           | Brand       | TFL                                                    |