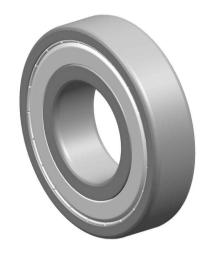

| 1                  | Part Number | D/W R168-2Z, Stainless Steel Deep<br>Groove Ball Bearings |
|--------------------|-------------|-----------------------------------------------------------|
| ,<br>es<br>i,<br>r | Size        | 0.25" x 0.375" x 0.125"                                   |
| e                  | Brand       | TFL                                                       |