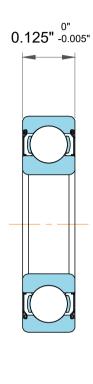

| 1                  | Part Number | D/W R168-2Z, Stainless Steel Deep<br>Groove Ball Bearings |
|--------------------|-------------|-----------------------------------------------------------|
| ,<br>es<br>i,<br>r | Size        | 0.25" x 0.375" x 0.125"                                   |
| e                  | Brand       | TFL                                                       |