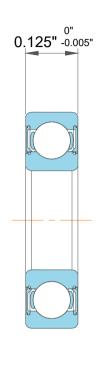

| 1                  | Part Number | Groove Ball Bearings    |
|--------------------|-------------|-------------------------|
| ,<br>es<br>i,<br>r | Size        | 0.25" x 0.375" x 0.125" |
| e                  | Brand       | TFL                     |