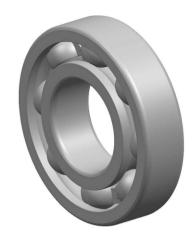

| 1                  | Part Number | Groove Ball Bearings    |
|--------------------|-------------|-------------------------|
| ,<br>es<br>i,<br>r | Size        | 0.25" x 0.375" x 0.125" |
| e                  | Brand       | TFL                     |