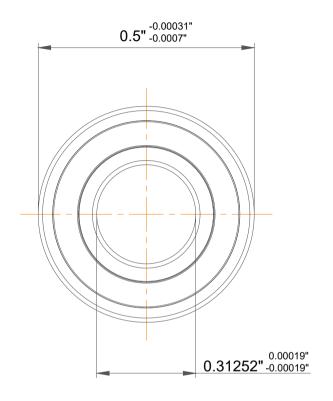

| 1             | Part Number | D/W R1810, Stainless Steel Deep<br>Groove Ball Bearings |
|---------------|-------------|---------------------------------------------------------|
| es<br>s,<br>r | Size        | 0.31252" x 0.5" x 0.15618"                              |
| le            | Brand       | TFL                                                     |