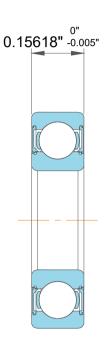

| 1             | Part Number | D/W R1810, Stainless Steel Deep<br>Groove Ball Bearings |
|---------------|-------------|---------------------------------------------------------|
| es<br>s,<br>r | Size        | 0.31252" x 0.5" x 0.15618"                              |
| le            | Brand       | TFL                                                     |