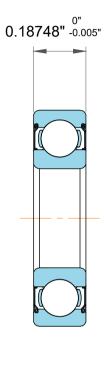

| 1                  | Part Number | D/W R188-2Z, Stainless Steel Deep<br>Groove Ball Bearings |
|--------------------|-------------|-----------------------------------------------------------|
| ,<br>es<br>i,<br>r | Size        | 0.25" x 0.5" x 0.18748"                                   |
| e                  | Brand       | TFL                                                       |