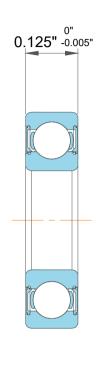

| ı                  | Part Number | D/W R188, Stainless Steel Deep<br>Groove Ball Bearings |
|--------------------|-------------|--------------------------------------------------------|
| ,<br>es<br>i,<br>r | Size        | 0.25" x 0.5" x 0.125"                                  |
| e                  | Brand       | TFL                                                    |