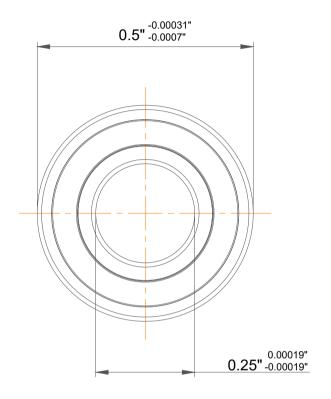

| ı                  | Part Number | D/W R188, Stainless Steel Deep<br>Groove Ball Bearings |
|--------------------|-------------|--------------------------------------------------------|
| ,<br>es<br>i,<br>r | Size        | 0.25" x 0.5" x 0.125"                                  |
| e                  | Brand       | TFL                                                    |