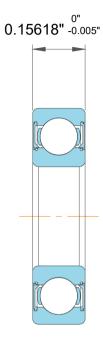

| i<br>,<br>es<br>s,<br>r | Part Number | Groove Ball Bearings       |
|-------------------------|-------------|----------------------------|
|                         | Size        | 0.125" x 0.375" x 0.15618" |
| le                      | Brand       | TFL                        |