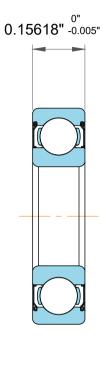

| 1                  | Part Number | D/W R2-2Z, Stainless Steel Deep<br>Groove Ball Bearings |
|--------------------|-------------|---------------------------------------------------------|
| ,<br>es<br>s,<br>r | Size        | 0.125" x 0.375" x 0.15618"                              |
| le                 | Brand       | TFL                                                     |