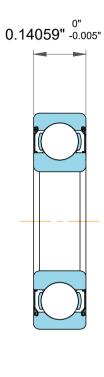

| 1                  | Part Number | Groove Ball Bearings         |
|--------------------|-------------|------------------------------|
| ,<br>es<br>s,<br>r | Size        | 0.125" x 0.31252" x 0.14059" |
| le                 | Brand       | TFL                          |