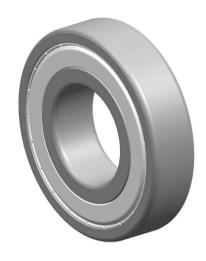

| 1                  | Part Number | Groove Ball Bearings         |
|--------------------|-------------|------------------------------|
| ,<br>es<br>s,<br>r | Size        | 0.125" x 0.31252" x 0.14059" |
| le                 | Brand       | TFL                          |