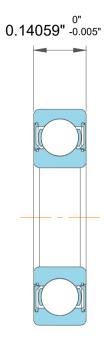

| ו<br>י              | Part Number | Groove Ball Bearings       |
|---------------------|-------------|----------------------------|
| ,<br>es<br>s,<br>or | Size        | 0.125" x 0.375" x 0.14059" |
| le                  | Brand       | TFL                        |