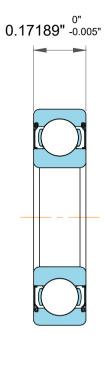

| 1                  | Part Number | Groove Ball Bearings     |  |
|--------------------|-------------|--------------------------|--|
| ,<br>es<br>i,<br>r | Size        | 0.125" x 0.5" x 0.17189" |  |
| e                  | Brand       | TFL                      |  |