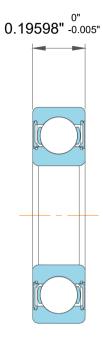

| 1                  | Part Number | Groove Ball Bearings       |
|--------------------|-------------|----------------------------|
| ,<br>es<br>i,<br>r | Size        | 0.18748" x 0.5" x 0.19598" |
| .e                 | Brand       | TFL                        |