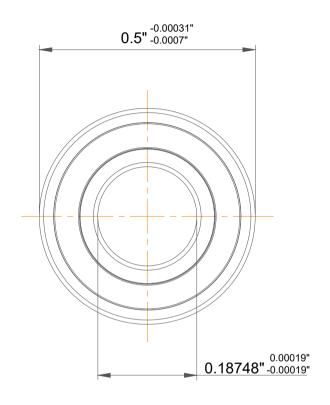

| 1                  | Part Number | Groove Ball Bearings       |
|--------------------|-------------|----------------------------|
| ,<br>es<br>i,<br>r | Size        | 0.18748" x 0.5" x 0.19598" |
| .e                 | Brand       | TFL                        |