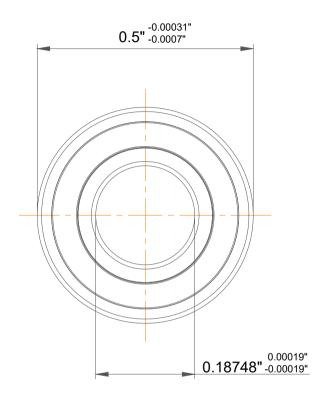

| 1                  | Part Number | D/W R3, Stainless Steel Deep Groove<br>Ball Bearings |
|--------------------|-------------|------------------------------------------------------|
| ,<br>es<br>i,<br>r | Size        | 0.18748" x 0.5" x 0.15618"                           |
| e                  | Brand       | TFL                                                  |