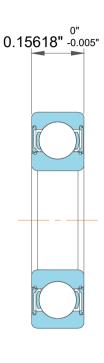

| 1                  | Part Number | D/W R3, Stainless Steel Deep Groove<br>Ball Bearings |
|--------------------|-------------|------------------------------------------------------|
| ,<br>es<br>i,<br>r | Size        | 0.18748" x 0.5" x 0.15618"                           |
| e                  | Brand       | TFL                                                  |