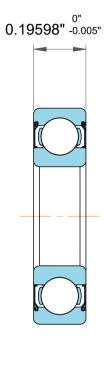

| 1                  | Part Number | Groove Ball Bearings         |
|--------------------|-------------|------------------------------|
| ,<br>es<br>s,<br>r | Size        | 0.18748" x 0.625" x 0.19598" |
| le                 | Brand       | TFL                          |