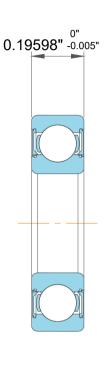

| n<br>,             | Part Number | V R3A, Stainless Steel Deep Groove<br>Ball Bearings |  |
|--------------------|-------------|-----------------------------------------------------|--|
| ,<br>es<br>s,<br>r | Size        | 0.18748" x 0.625" x 0.19598"                        |  |
| le                 | Brand       | TFL                                                 |  |