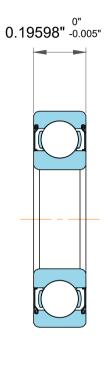

| 1                  | Part Number | Groove Ball Bearings      |
|--------------------|-------------|---------------------------|
| ,<br>es<br>s,<br>r | Size        | 0.25" x 0.625" x 0.19598" |
| le                 | Brand       | TFL                       |