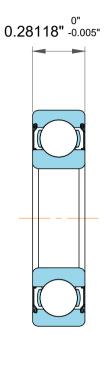

| ı                  | Part Number | D/W R4A-2Z, Stainless Steel Deep<br>Groove Ball Bearings |
|--------------------|-------------|----------------------------------------------------------|
| ,<br>es<br>i,<br>r | Size        | 0.25" x 0.75" x 0.28118"                                 |
| e                  | Brand       | TFL                                                      |