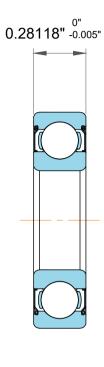

| 1<br>1.            | Part Number | Groove Ball Bearings     |
|--------------------|-------------|--------------------------|
| ,<br>es<br>s,<br>r | Size        | 0.5" x 0.875" x 0.28118" |
| le                 | Brand       | TFL                      |