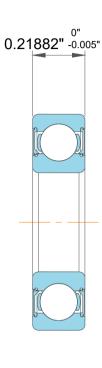

| 1                  | Part Number | Groove Ball Bearings     |
|--------------------|-------------|--------------------------|
| ,<br>es<br>i,<br>r | Size        | 0.5" x 0.875" x 0.21882" |
| e                  | Brand       | TFL                      |