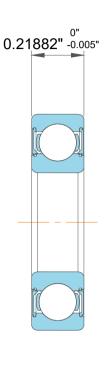

| 1                  | Part Number | D/W R6, Stainless Steel Deep Groove<br>Ball Bearings |
|--------------------|-------------|------------------------------------------------------|
| ,<br>es<br>i,<br>r | Size        | 0.375" x 0.875" x 0.21882"                           |
| e                  | Brand       | TFL                                                  |