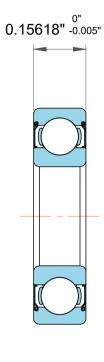

| 1<br>1.            | Part Number | Groove Ball Bearings      |
|--------------------|-------------|---------------------------|
| ,<br>es<br>s,<br>r | Size        | 0.25" x 0.375" x 0.15618" |
| le                 | Brand       | TFL                       |