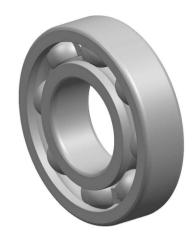

| 1                  | Part Number | W 6003, Stainless Steel Deep Groove<br>Ball Bearings |
|--------------------|-------------|------------------------------------------------------|
| ,<br>es<br>i,<br>r | Size        | 17 mm x 35 mm x 10 mm                                |
| e                  | Brand       | TFL                                                  |