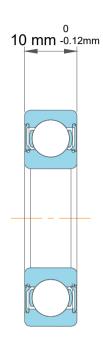

| 1                  | Part Number | W 6003, Stainless Steel Deep Groove<br>Ball Bearings |
|--------------------|-------------|------------------------------------------------------|
| ,<br>es<br>i,<br>r | Size        | 17 mm x 35 mm x 10 mm                                |
| e                  | Brand       | TFL                                                  |