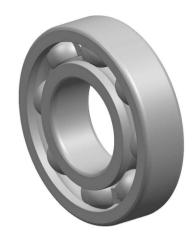

| 1                  | Part Number | W 6004, Stainless Steel Deep Groove<br>Ball Bearings |
|--------------------|-------------|------------------------------------------------------|
| ,<br>es<br>i,<br>r | Size        | 20 mm x 42 mm x 12 mm                                |
| e                  | Brand       | TFL                                                  |