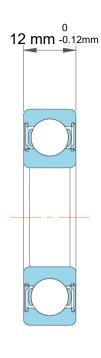

| 1                  | Part Number | W 6004, Stainless Steel Deep Groove<br>Ball Bearings |
|--------------------|-------------|------------------------------------------------------|
| ,<br>es<br>i,<br>r | Size        | 20 mm x 42 mm x 12 mm                                |
| e                  | Brand       | TFL                                                  |