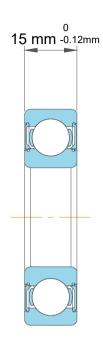

| 1                  | Part Number | W 6008, Stainless Steel Deep Groove<br>Ball Bearings |
|--------------------|-------------|------------------------------------------------------|
| ,<br>es<br>i,<br>r | Size        | 40 mm x 68 mm x 15 mm                                |
| e                  | Brand       | TFL                                                  |