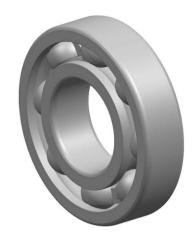

| 1                  | Part Number | W 6008, Stainless Steel Deep Groove<br>Ball Bearings |
|--------------------|-------------|------------------------------------------------------|
| ,<br>es<br>i,<br>r | Size        | 40 mm x 68 mm x 15 mm                                |
| e                  | Brand       | TFL                                                  |