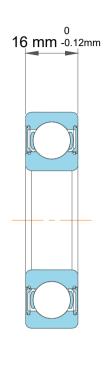

| 1                  | Part Number | Ball Bearings         |
|--------------------|-------------|-----------------------|
| ,<br>es<br>i,<br>r | Size        | 45 mm x 75 mm x 16 mm |
| e                  | Brand       | TFL                   |