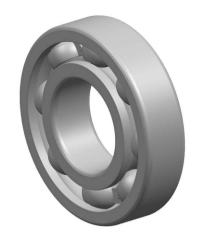

| 1                  | Part Number | W 602, Stainless Steel Deep Groove<br>Ball Bearings |
|--------------------|-------------|-----------------------------------------------------|
| ,<br>es<br>i,<br>r | Size        | 2 mm x 7 mm x 2.8 mm                                |
| e                  | Brand       | TFL                                                 |