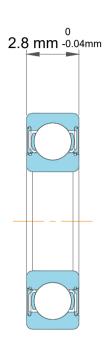

| 1                  | Part Number | W 602, Stainless Steel Deep Groove<br>Ball Bearings |
|--------------------|-------------|-----------------------------------------------------|
| ,<br>es<br>i,<br>r | Size        | 2 mm x 7 mm x 2.8 mm                                |
| e                  | Brand       | TFL                                                 |