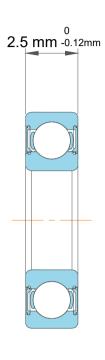

| n<br>/.             | Part Number | W 617/7, Stainless Steel Deep Groove<br>Ball Bearings |
|---------------------|-------------|-------------------------------------------------------|
| ,<br>es<br>s,<br>ır | Size        | 7 mm x 11 mm x 2.5 mm                                 |
| le                  | Brand       | TFL                                                   |