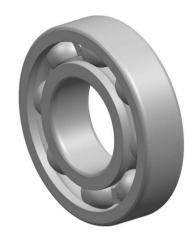

| n<br>/.             | Part Number | W 617/7, Stainless Steel Deep Groove<br>Ball Bearings |
|---------------------|-------------|-------------------------------------------------------|
| ,<br>es<br>s,<br>ır | Size        | 7 mm x 11 mm x 2.5 mm                                 |
| le                  | Brand       | TFL                                                   |