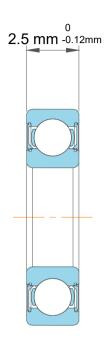

| 1                  | Part Number | W 617/8, Stainless Steel Deep Groove<br>Ball Bearings |
|--------------------|-------------|-------------------------------------------------------|
| ,<br>es<br>i,<br>r | Size        | 8 mm x 12 mm x 2.5 mm                                 |
| e                  | Brand       | TFL                                                   |