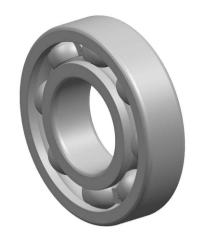

| 1                  | Part Number | W 617/8, Stainless Steel Deep Groove<br>Ball Bearings |
|--------------------|-------------|-------------------------------------------------------|
| ,<br>es<br>i,<br>r | Size        | 8 mm x 12 mm x 2.5 mm                                 |
| e                  | Brand       | TFL                                                   |