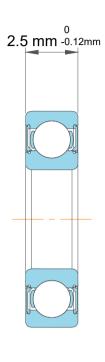

| ,<br>,<br>es<br>s, | Part Number | Ball Bearings        |
|--------------------|-------------|----------------------|
|                    | Size        | 4 mm x 9 mm x 2.5 mm |
| le                 | Brand       | TFL                  |