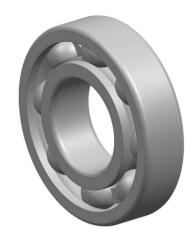

| ,<br>,<br>es<br>s, | Part Number | Ball Bearings        |
|--------------------|-------------|----------------------|
|                    | Size        | 4 mm x 9 mm x 2.5 mm |
| le                 | Brand       | TFL                  |