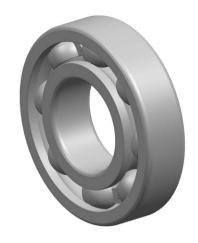

| 1                  | Part Number | Groove Ball Bearings |
|--------------------|-------------|----------------------|
| ,<br>es<br>i,<br>r | Size        | 1 mm x 3 mm x 1 mm   |
| e                  | Brand       | TFL                  |