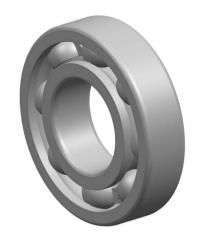

| 1                  | Part Number | W 618/6, Stainless Steel Deep Groove<br>Ball Bearings |
|--------------------|-------------|-------------------------------------------------------|
| ,<br>es<br>s,<br>r | Size        | 6 mm x 13 mm x 3.5 mm                                 |
| le                 | Brand       | TFL                                                   |