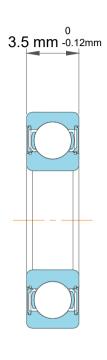

| 1                  | Part Number | W 618/6, Stainless Steel Deep Groove<br>Ball Bearings |
|--------------------|-------------|-------------------------------------------------------|
| ,<br>es<br>s,<br>r | Size        | 6 mm x 13 mm x 3.5 mm                                 |
| le                 | Brand       | TFL                                                   |