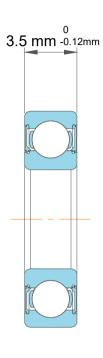

| 1                  | Part Number | Ball Bearings         |
|--------------------|-------------|-----------------------|
| ,<br>es<br>i,<br>r | Size        | 7 mm x 14 mm x 3.5 mm |
| e                  | Brand       | TFL                   |