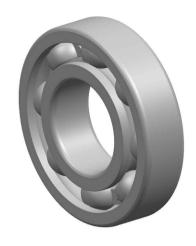

| 1                  | Part Number | Ball Bearings         |
|--------------------|-------------|-----------------------|
| ,<br>es<br>i,<br>r | Size        | 7 mm x 14 mm x 3.5 mm |
| e                  | Brand       | TFL                   |