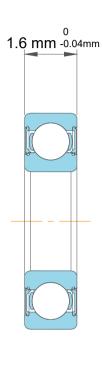

| 1                  | Part Number | W 619/1, Stainless Steel Deep Groove<br>Ball Bearings |
|--------------------|-------------|-------------------------------------------------------|
| ,<br>es<br>6,<br>r | Size        | 1 mm x 4 mm x 1.6 mm                                  |
| le                 | Brand       | TFL                                                   |