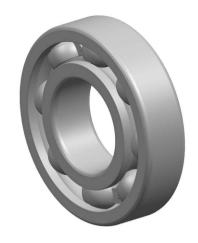

| 1                  | Part Number | W 619/1, Stainless Steel Deep Groove<br>Ball Bearings |
|--------------------|-------------|-------------------------------------------------------|
| ,<br>es<br>6,<br>r | Size        | 1 mm x 4 mm x 1.6 mm                                  |
| le                 | Brand       | TFL                                                   |