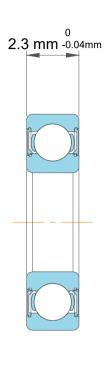

| 1                  | Part Number | W 619/2, Stainless Steel Deep Groove<br>Ball Bearings |
|--------------------|-------------|-------------------------------------------------------|
| ,<br>es<br>s,<br>r | Size        | 2 mm x 6 mm x 2.3 mm                                  |
| le                 | Brand       | TFL                                                   |