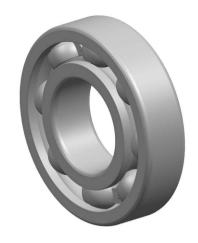

| 1                  | Part Number | W 619/2, Stainless Steel Deep Groove<br>Ball Bearings |
|--------------------|-------------|-------------------------------------------------------|
| ,<br>es<br>s,<br>r | Size        | 2 mm x 6 mm x 2.3 mm                                  |
| le                 | Brand       | TFL                                                   |