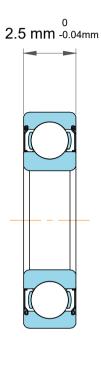

| n<br>/,                | Part Number | Groove Ball Bearings |
|------------------------|-------------|----------------------|
| e.<br>ies<br>ss,<br>or | Size        | 2 mm x 6 mm x 2.5 mm |
| le                     | Brand       | TFL                  |