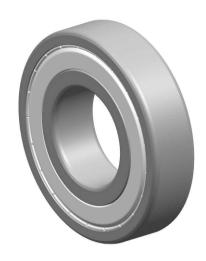

| n<br>/,                | Part Number | Groove Ball Bearings |
|------------------------|-------------|----------------------|
| e.<br>ies<br>ss,<br>or | Size        | 2 mm x 6 mm x 2.5 mm |
| le                     | Brand       | TFL                  |