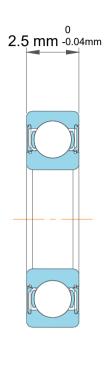

| ı                  | Part Number | W 619/2 X, Stainless Steel Deep<br>Groove Ball Bearings |
|--------------------|-------------|---------------------------------------------------------|
| ,<br>es<br>i,<br>r | Size        | 2 mm x 6 mm x 2.5 mm                                    |
| e                  | Brand       | TFL                                                     |