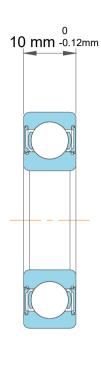

| 1                  | Part Number | W 61907, Stainless Steel Deep Groove<br>Ball Bearings |
|--------------------|-------------|-------------------------------------------------------|
| ,<br>es<br>s,<br>r | Size        | 35 mm x 55 mm x 10 mm                                 |
| le                 | Brand       | TFL                                                   |