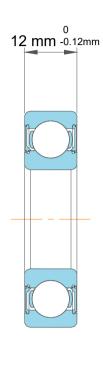

| )<br>/.             | Part Number | W 61908, Stainless Steel Deep Groove<br>Ball Bearings |
|---------------------|-------------|-------------------------------------------------------|
| ,<br>es<br>s,<br>or | Size        | 40 mm x 62 mm x 12 mm                                 |
| le                  | Brand       | TFL                                                   |