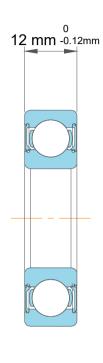

| 1                  | Part Number | Ball Bearings         |
|--------------------|-------------|-----------------------|
| ;<br>es<br>s,<br>r | Size        | 45 mm x 68 mm x 12 mm |
| е                  | Brand       | TFL                   |