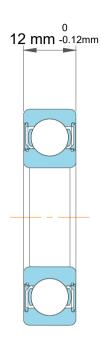

| 1        | Part Number | W 61910, Stainless Steel Deep Groove<br>Ball Bearings |
|----------|-------------|-------------------------------------------------------|
| es<br>s, | Size        | 50 mm x 72 mm x 12 mm                                 |
| le       | Brand       | TFL                                                   |