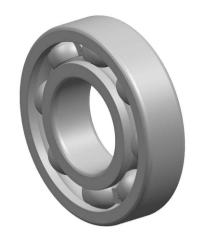

| 1        | Part Number | W 61910, Stainless Steel Deep Groove<br>Ball Bearings |
|----------|-------------|-------------------------------------------------------|
| es<br>s, | Size        | 50 mm x 72 mm x 12 mm                                 |
| le       | Brand       | TFL                                                   |