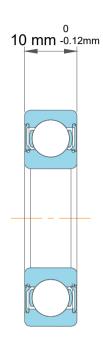

| 1                  | Part Number | W 6201, Stainless Steel Deep Groove<br>Ball Bearings |
|--------------------|-------------|------------------------------------------------------|
| ,<br>es<br>i,<br>r | Size        | 12 mm x 32 mm x 10 mm                                |
| e                  | Brand       | TFL                                                  |