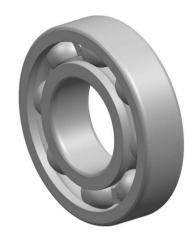

| 1                  | Part Number | W 6201, Stainless Steel Deep Groove<br>Ball Bearings |
|--------------------|-------------|------------------------------------------------------|
| ,<br>es<br>i,<br>r | Size        | 12 mm x 32 mm x 10 mm                                |
| e                  | Brand       | TFL                                                  |