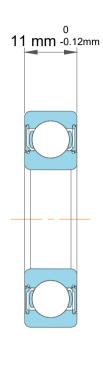

| ı                  | Part Number | W 6202/C3, Stainless Steel Deep<br>Groove Ball Bearings |
|--------------------|-------------|---------------------------------------------------------|
| ,<br>es<br>i,<br>r | Size        | 15 mm x 35 mm x 11 mm                                   |
| e                  | Brand       | TFL                                                     |