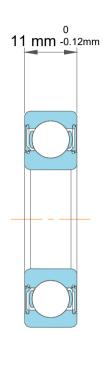

| 1                  | Part Number | Ball Bearings         |
|--------------------|-------------|-----------------------|
| ,<br>es<br>i,<br>r | Size        | 15 mm x 35 mm x 11 mm |
| e                  | Brand       | TFL                   |