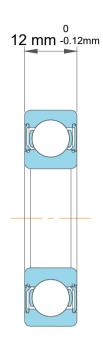

|             | Part Number | W 6203, Stainless Steel Deep Groove<br>Ball Bearings |
|-------------|-------------|------------------------------------------------------|
| s<br>,<br>r | Size        | 17 mm x 40 mm x 12 mm                                |
| е           | Brand       | TFL                                                  |