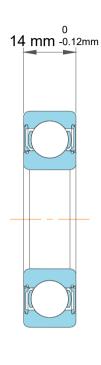

| )<br>/.            | Part Number | W 6204, Stainless Steel Deep Groove<br>Ball Bearings |
|--------------------|-------------|------------------------------------------------------|
| ,<br>es<br>s,<br>r | Size        | 20 mm x 47 mm x 14 mm                                |
| le                 | Brand       | TFL                                                  |