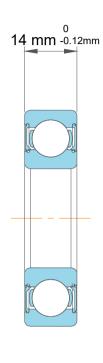

| ı                  | Part Number | Groove Ball Bearings  |
|--------------------|-------------|-----------------------|
| ,<br>es<br>i,<br>r | Size        | 20 mm x 47 mm x 14 mm |
| e                  | Brand       | TFL                   |