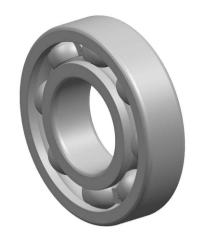

| 1                  | Part Number | W 6210, Stainless Steel Deep Groove<br>Ball Bearings |
|--------------------|-------------|------------------------------------------------------|
| ,<br>es<br>i,<br>r | Size        | 50 mm x 90 mm x 20 mm                                |
| e                  | Brand       | TFL                                                  |