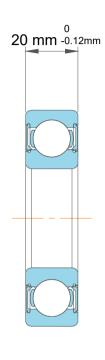

| 1                  | Part Number | W 6210, Stainless Steel Deep Groove<br>Ball Bearings |
|--------------------|-------------|------------------------------------------------------|
| ,<br>es<br>i,<br>r | Size        | 50 mm x 90 mm x 20 mm                                |
| e                  | Brand       | TFL                                                  |