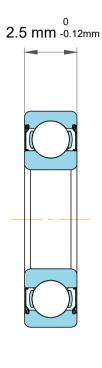

|             | Part Number | Groove Ball Bearings |
|-------------|-------------|----------------------|
| s<br>,<br>r | Size        | 5 mm x 8 mm x 2.5 mm |
| e           | Brand       | TFL                  |