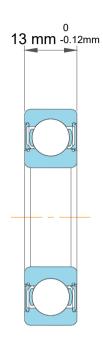

|             | Part Number | W 6302, Stainless Steel Deep Groove<br>Ball Bearings |
|-------------|-------------|------------------------------------------------------|
| s<br>,<br>r | Size        | 15 mm x 42 mm x 13 mm                                |
| е           | Brand       | TFL                                                  |