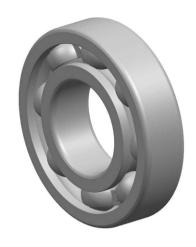

|             | Part Number | W 6302, Stainless Steel Deep Groove<br>Ball Bearings |
|-------------|-------------|------------------------------------------------------|
| s<br>,<br>r | Size        | 15 mm x 42 mm x 13 mm                                |
| е           | Brand       | TFL                                                  |