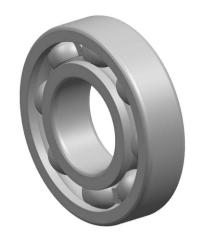

| 1<br>1.             | Part Number | W 6303, Stainless Steel Deep Groove<br>Ball Bearings |
|---------------------|-------------|------------------------------------------------------|
| ,<br>es<br>s,<br>or | Size        | 17 mm x 47 mm x 14 mm                                |
| le                  | Brand       | TFL                                                  |