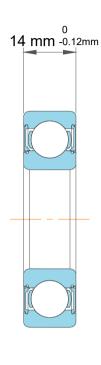

| 1<br>1.             | Part Number | W 6303, Stainless Steel Deep Groove<br>Ball Bearings |
|---------------------|-------------|------------------------------------------------------|
| ,<br>es<br>s,<br>or | Size        | 17 mm x 47 mm x 14 mm                                |
| le                  | Brand       | TFL                                                  |